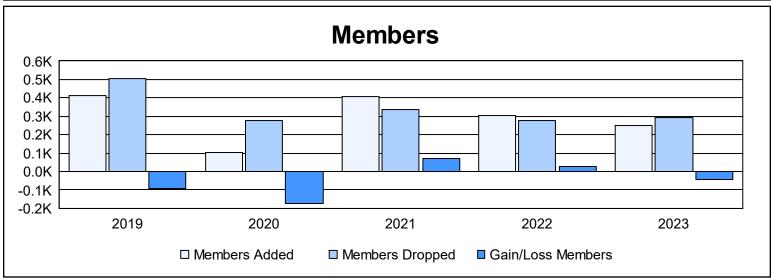

District 390 As of June 2023 Cumulative

| Year      | New<br>Clubs | Dropped<br>Clubs | Gain/<br>Loss<br>Clubs | New<br>Members | Charter<br>Members | Reinstate<br>Members | Transfer<br>Members | Total<br>Member<br>Added | Total<br>Members<br>Dropped | Gain/<br>Loss<br>Members |
|-----------|--------------|------------------|------------------------|----------------|--------------------|----------------------|---------------------|--------------------------|-----------------------------|--------------------------|
| 2018-2019 | 1            | 3                | -2                     | 311            | 68                 | 18                   | 18                  | 415                      | 505                         | -90                      |
| 2019-2020 | 0            | 0                | 0                      | 4              | 30                 | 40                   | 31                  | 105                      | 277                         | -172                     |
| 2020-2021 | 0            | 0                | 0                      | 358            | 12                 | 6                    | 29                  | 405                      | 334                         | 71                       |
| 2021-2022 | 0            | 0                | 0                      | 277            | 12                 | 4                    | 10                  | 303                      | 277                         | 26                       |
| 2022-2023 | 0            | 0                | 0                      | 217            | 11                 | 6                    | 16                  | 250                      | 292                         | -42                      |
| Average   | 0            | 1                | 0                      | 233            | 27                 | 15                   | 21                  | 296                      | 337                         | -41                      |